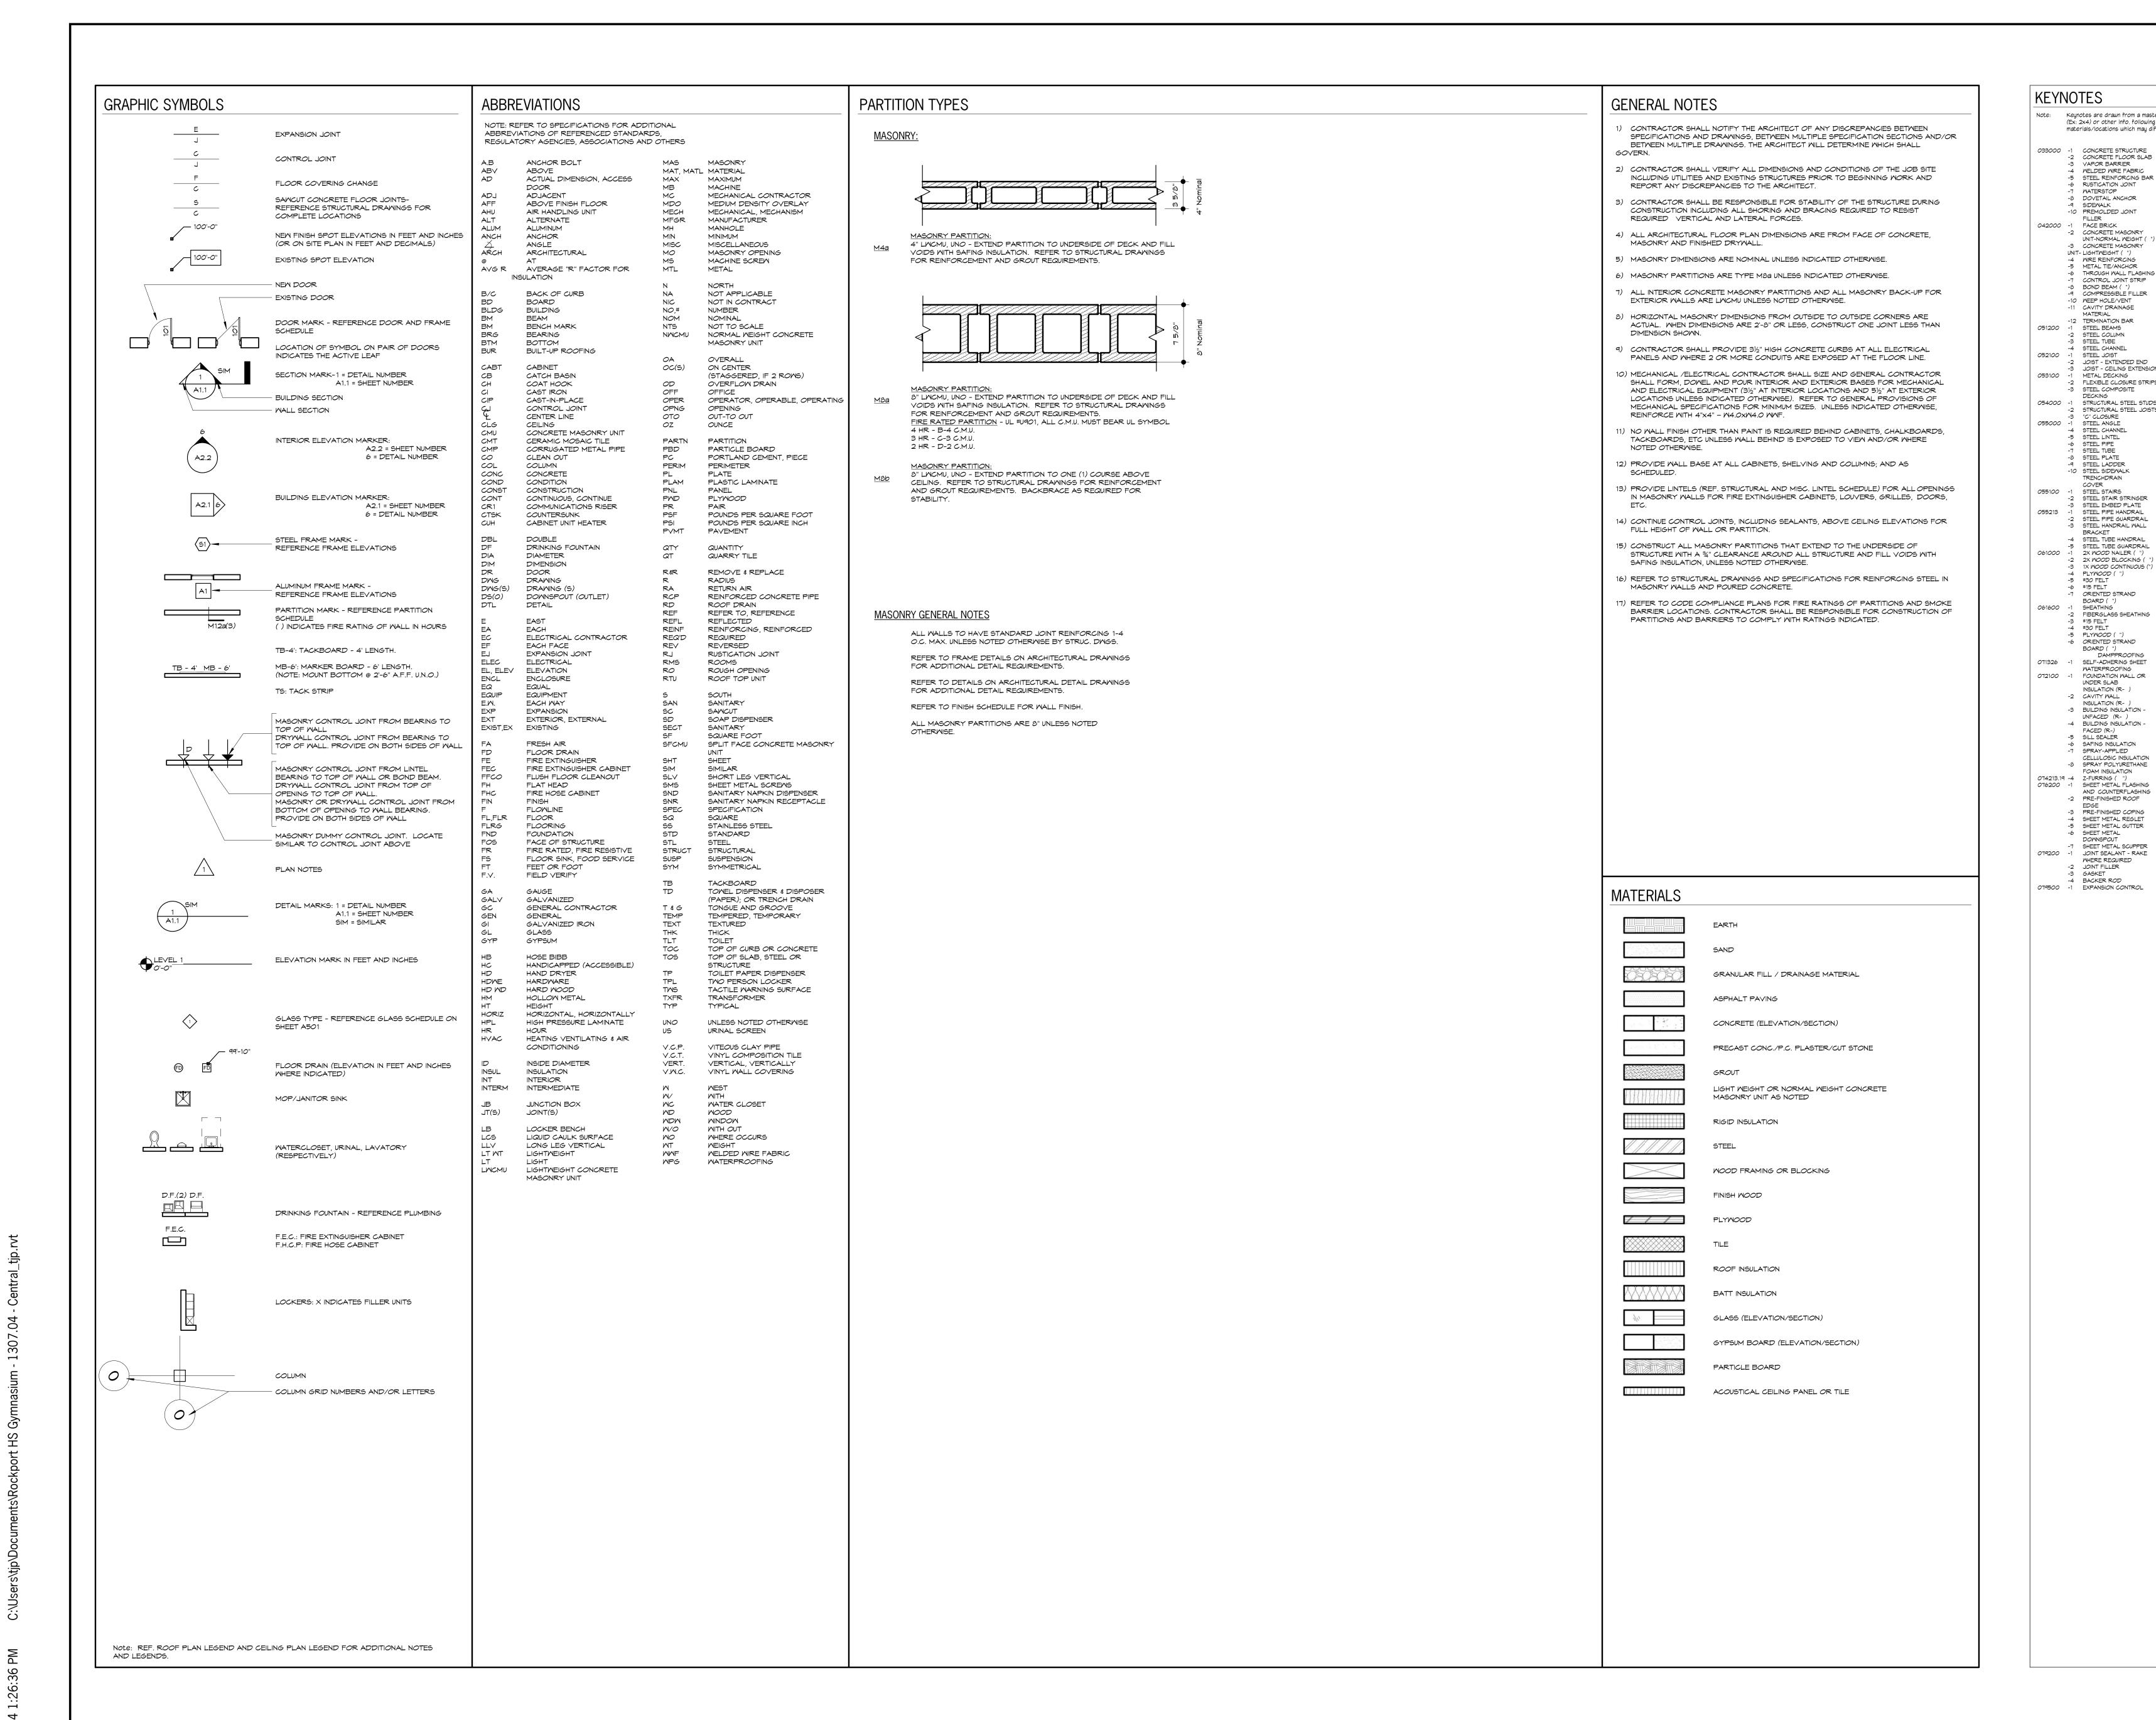

Note: Keynotes are drawn from a master list & may not be sequentially numbered. Sizes (Ex: 2x4) or other info. following keynote on drawings indicates criteria for those materials/locations which may differ from std. material specified. HOLLOW METAL DOOR HOLLOW METAL FRAME FRAME ANCHOR PLASTER GUARD OVERHEAD COILING DOOR ALUMINUM ENTRANCE DOOR ALUMINUM STOREFRONT GLAZING (AS SCHEDULED) STEEL STUD RUNNER (") GYPSUM BOARD ( -2 FIRE RATED GYPSUM BOARD -3 CEMENTITIOUS TILE BACKER -4 METAL SUSPENSION SYSTEM -5 ACOUSTICAL SEALANT ACOUSTICAL INSULATION ( -7 METAL EDGE TRIM -8 AUXILIARY SUPPORT -9 METAL CONTROL JOINT -10 HIGH IMPACT GYPSUM BOARS -11 CONCRETE INTERIOR 095113 -1 ACOUSTICAL PANEL ( 'X ') (F FIRE RATED) 2 CEILING SUSPENSION SYSTEM -4 AUXILIARY SUPPORT FRAMING MOOD ATHLETIC FLOORING PERIMETER BASE

CONCRETE FLOOR SLAB

VAPOR BARRIER

-6 RUSTICATION JOINT

DOVETAIL ANCHOR

PREMOLDED JOINT

CONCRETE MASONRY

-3 CONCRETE MASONRY

-4 WIRE REINFORCING

-10 WEEP HOLE/VENT

MATERIAL

-12 TERMINATION BAR

STEEL TUBE

STEEL CHANNEL

METAL DECKING

"C" CLOSURE STEEL ANGLE

STEEL PIPE STEEL TUBE

STEEL LADDER

STEEL STAIRS

TRENCHDRAIN

STEEL STAIR STRINGER

STEEL PIPE HANDRAIL

-4 STEEL TUBE HANDRAIL

ORIENTED STRAND

5 #30 FELT

5 #15 FELT

-5 PLYMOOD ( ")

-6 ORIENTED STRAND

2X MOOD NAILER ( "

2X MOOD BLOCKING (

1X MOOD CONTINUOUS (")

FIBERGLASS SHEATHING

DAMPPROOFING

SELF-ADHERING SHEET

WATERPROOFING

INSULATION (R- )

INSULATION (R-

-3 BUILDING INSULATION

-4 BUILDING INSULATION -

SAFING INSULATION

CELLULOSIC INSULATION

-8 SPRAY POLYURETHANE

FOAM INSULATION

-2 PRE-FINISHED ROOF

-3 PRE-FINISHED COPING

-4 SHEET METAL REGLET

-5 SHEET METAL GUTTER

-7 SHEET METAL SCUPPER

WHERE REQUIRED

JOINT FILLER

-4 BACKER ROD

-6 SHEET METAL

-7 SPRAY-APPLIED

-5 SILL SEALER

UNDER SLAB

STEEL PIPE GUARDRAIL

STEEL HANDRAIL WALL

STEEL TUBE GUARDRAIL

-10 STEEL SIDEWALK

-8 STEEL PLATE

STEEL COMPOSITE

CAVITY DRAINAGE

-5 METAL TIE/ANCHOR

-6 THROUGH WALL FLASHING

CONTROL JOINT STRIP

COMPRESSIBLE FILLER

JOIST - CEILING EXTENSION

FLEXIBLE CLOSURE STRIPS

STRUCTURAL STEEL STUDS

STRUCTURAL STEEL JOISTS

RESILIENT WALL BASE

5 RESILIENT STAIR RISER

RESINOUS FLOORING

DIMENSIONAL LETTER

RESINOUS BASE

EXTERIOR PAINT

INTERIOR PAINT

102113.15 -1 TOILET COMPARTMENT

-2 URINAL SCREEN

SOAP DISPENSER

TOWEL DISPENSER

-4 FRAMED MIRROR

GRAB BAR

TISSUE DISPENSER

-5 SANITARY NAPKIN DISPENS

MASTE RECEPTACLE

-10 SHOWER CURTAIN ROD

11 COAT/ROBE HOOK

-14 DIAPER CHANGING STATION

-15 ELECTRIC HAND DRYER REF

CORRIDOR LOCKER

ATHLETIC LOCKER

BASKETBALL GOAL

VOLLEYBALL STANDARD

ROLL UP DIVIDER CURTAIN

PRE-ENGINEERED BUILDING

-6 PREFINISHED WALL PANEL (I =

-7 PREFINISHED ROOF PANEL

-9 PREFINISHED METAL GUTTER

-10 PREFINISHED DOWNSPOUT

-11 PREFINISHED METAL SOFFIT

-8 INSULATION (R- )

-12 PREFINISHED METAL

-13 METAL PANEL CLOSURE

-15 FRAMED OPENING HEADER

-16 PREFINISHED INT. MTL. WALL

-17 PREFINISHED PERFORATED

OR JAMB CHANNEL

INT. MTL. SOFFIT PANEL

INTERIOR FILL

-5 DRAINAGE BACKFILL

-5 SUBBASE COURSE

-1 CONCRETE PAVING CONCRETE PAVING JOINT

-4 GRANULAR DRAINAGE

DRAINAGE GEOTEXTILE

-8 SEPARATION GEOTEXTILE

-3 EXTERIOR FIL

312000 -1 EARTH MOVING

329200 -1 TURF/GRASS

HORIZONTAL LOUVER BLINDS SOLID SURFACE MINDOM SILL

LOCKER BENCH

SCOREBOARD

-5 WALL SAFETY PAD

-4 FLOOR SLEEVE

3 COLUMN

-5 PURLIN

TOWEL BAR

13 SHOWER CURTAIN

104413 -1 FIRE EXTINGUISHER CABINET

SANITARY NAPKIN DISPOSER

096723

099113

123661

TACTILE WARNING SURFACE

RESILIENT STAIR TREAD

RESILIENT STAIR NOSE

RESILIENT STRINGER SKIRT

UNIT- LIGHTMEIGHT ( ")

WELDED WIRE FABRIC

-5 STEEL REINFORCING BAR

• SEPTEMBER 2, 2014 **REVISED DATE:** 

<u>O</u>E AD **YMNA** 5 0 9 O

<u>5</u>

SHEET CONTENTS: INFORMATION

HTK PROJECT NUMBER