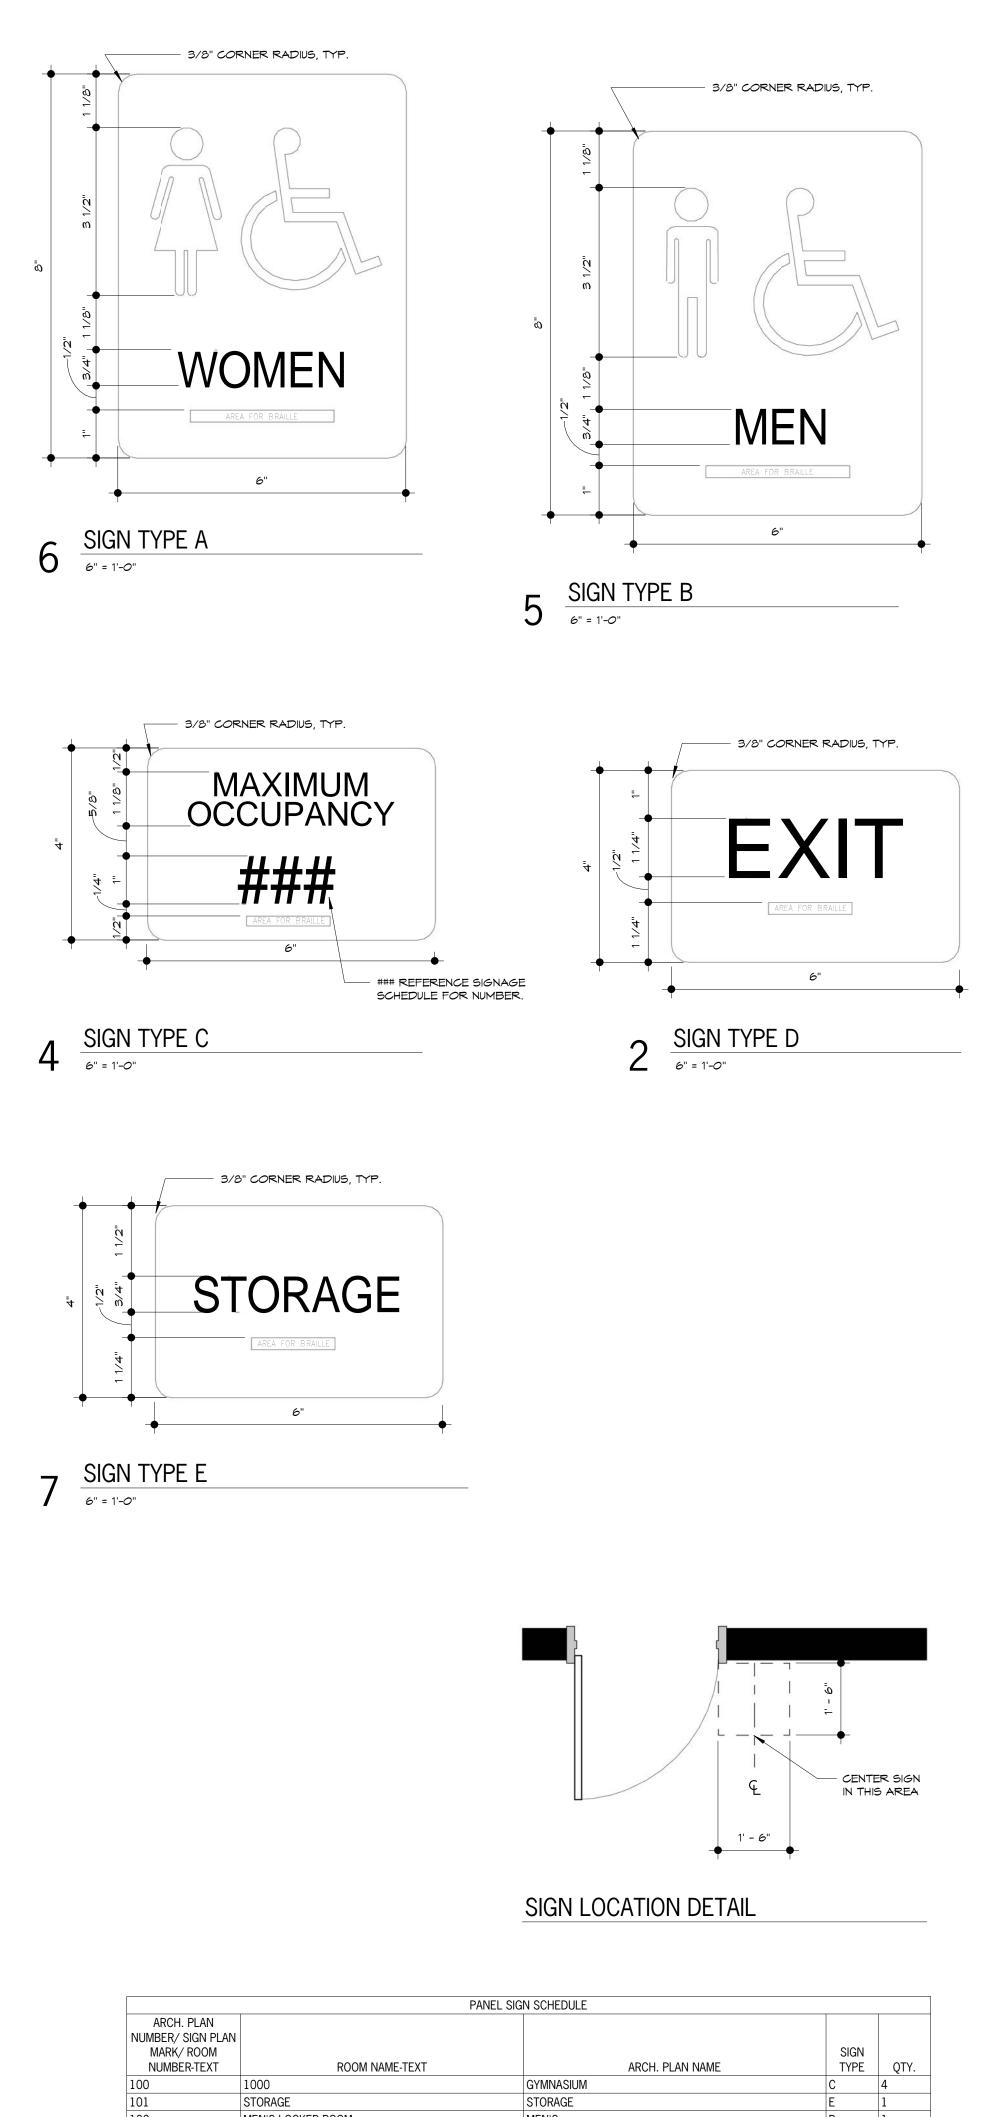

# SIGN - NOTES LEGEND

SURFACE.

- 1. ATTACH PANEL SIGNS TO WALLS WITH SILICONE-ADHESIVE OR DOUBLE-SIDED TAPE.
- 2. PANEL SIGN DESCRIPTION: <u>MATERIAL:</u> CLEAR ACRYLIC SHEET WITH OPAQUE COLOR COATING SUBSURFACE APPLIED (BACK-PAINTED)
- <u>PANEL COLOR:</u> TO BE SELECTED BY ARCHITECT. <u>CHARACTER/PICTOGRAM COLOR:</u> WHITE. <u>TACTLE CHARACTERS:</u> CHARACTERS, PICTOGRAMS AND BRAILLE ARE TO BE RAISED 1/32" ABOVE
- 3. TYPICAL SIGN MOUNTING LOCATIONS:
  AT SINGLE LEAF DOORS SIGN IS TO BE MOUNTED ON LATCH SIDE OF DOOR.
  AT DOUBLE DOORS WITH TWO ACTIVE LEAFS SIGN IS TO BE LOCATED TO THE RIGHT OF THE RIGHT HAND DOOR.
  WHERE THERE IS NO WALL SPACE AT THE LATCH SIDE OR AT THE RIGHT SIDE OF DOUBLE DOORS SIGN IS TO BE LOCATED AT THE NEAREST ADJACENT WALL.

4. WHERE SIGNS ARE INSTALLED ONTO DOOR SIDELIGHTS PROVIDE SIGN BACKER PANELS TO CONCEAL MOUNTING TAPE / ADHESIVE.
5. THE SIGN TEXT-NUMBER & SIGN TEXT-NAME ARE THE CHARACTERS TO BE PRINTED ON THE SIGN. WHERE NO TEXT-NAME IS INDICATED ON SCHEDULE, REFER TO SIGN DRAWING.