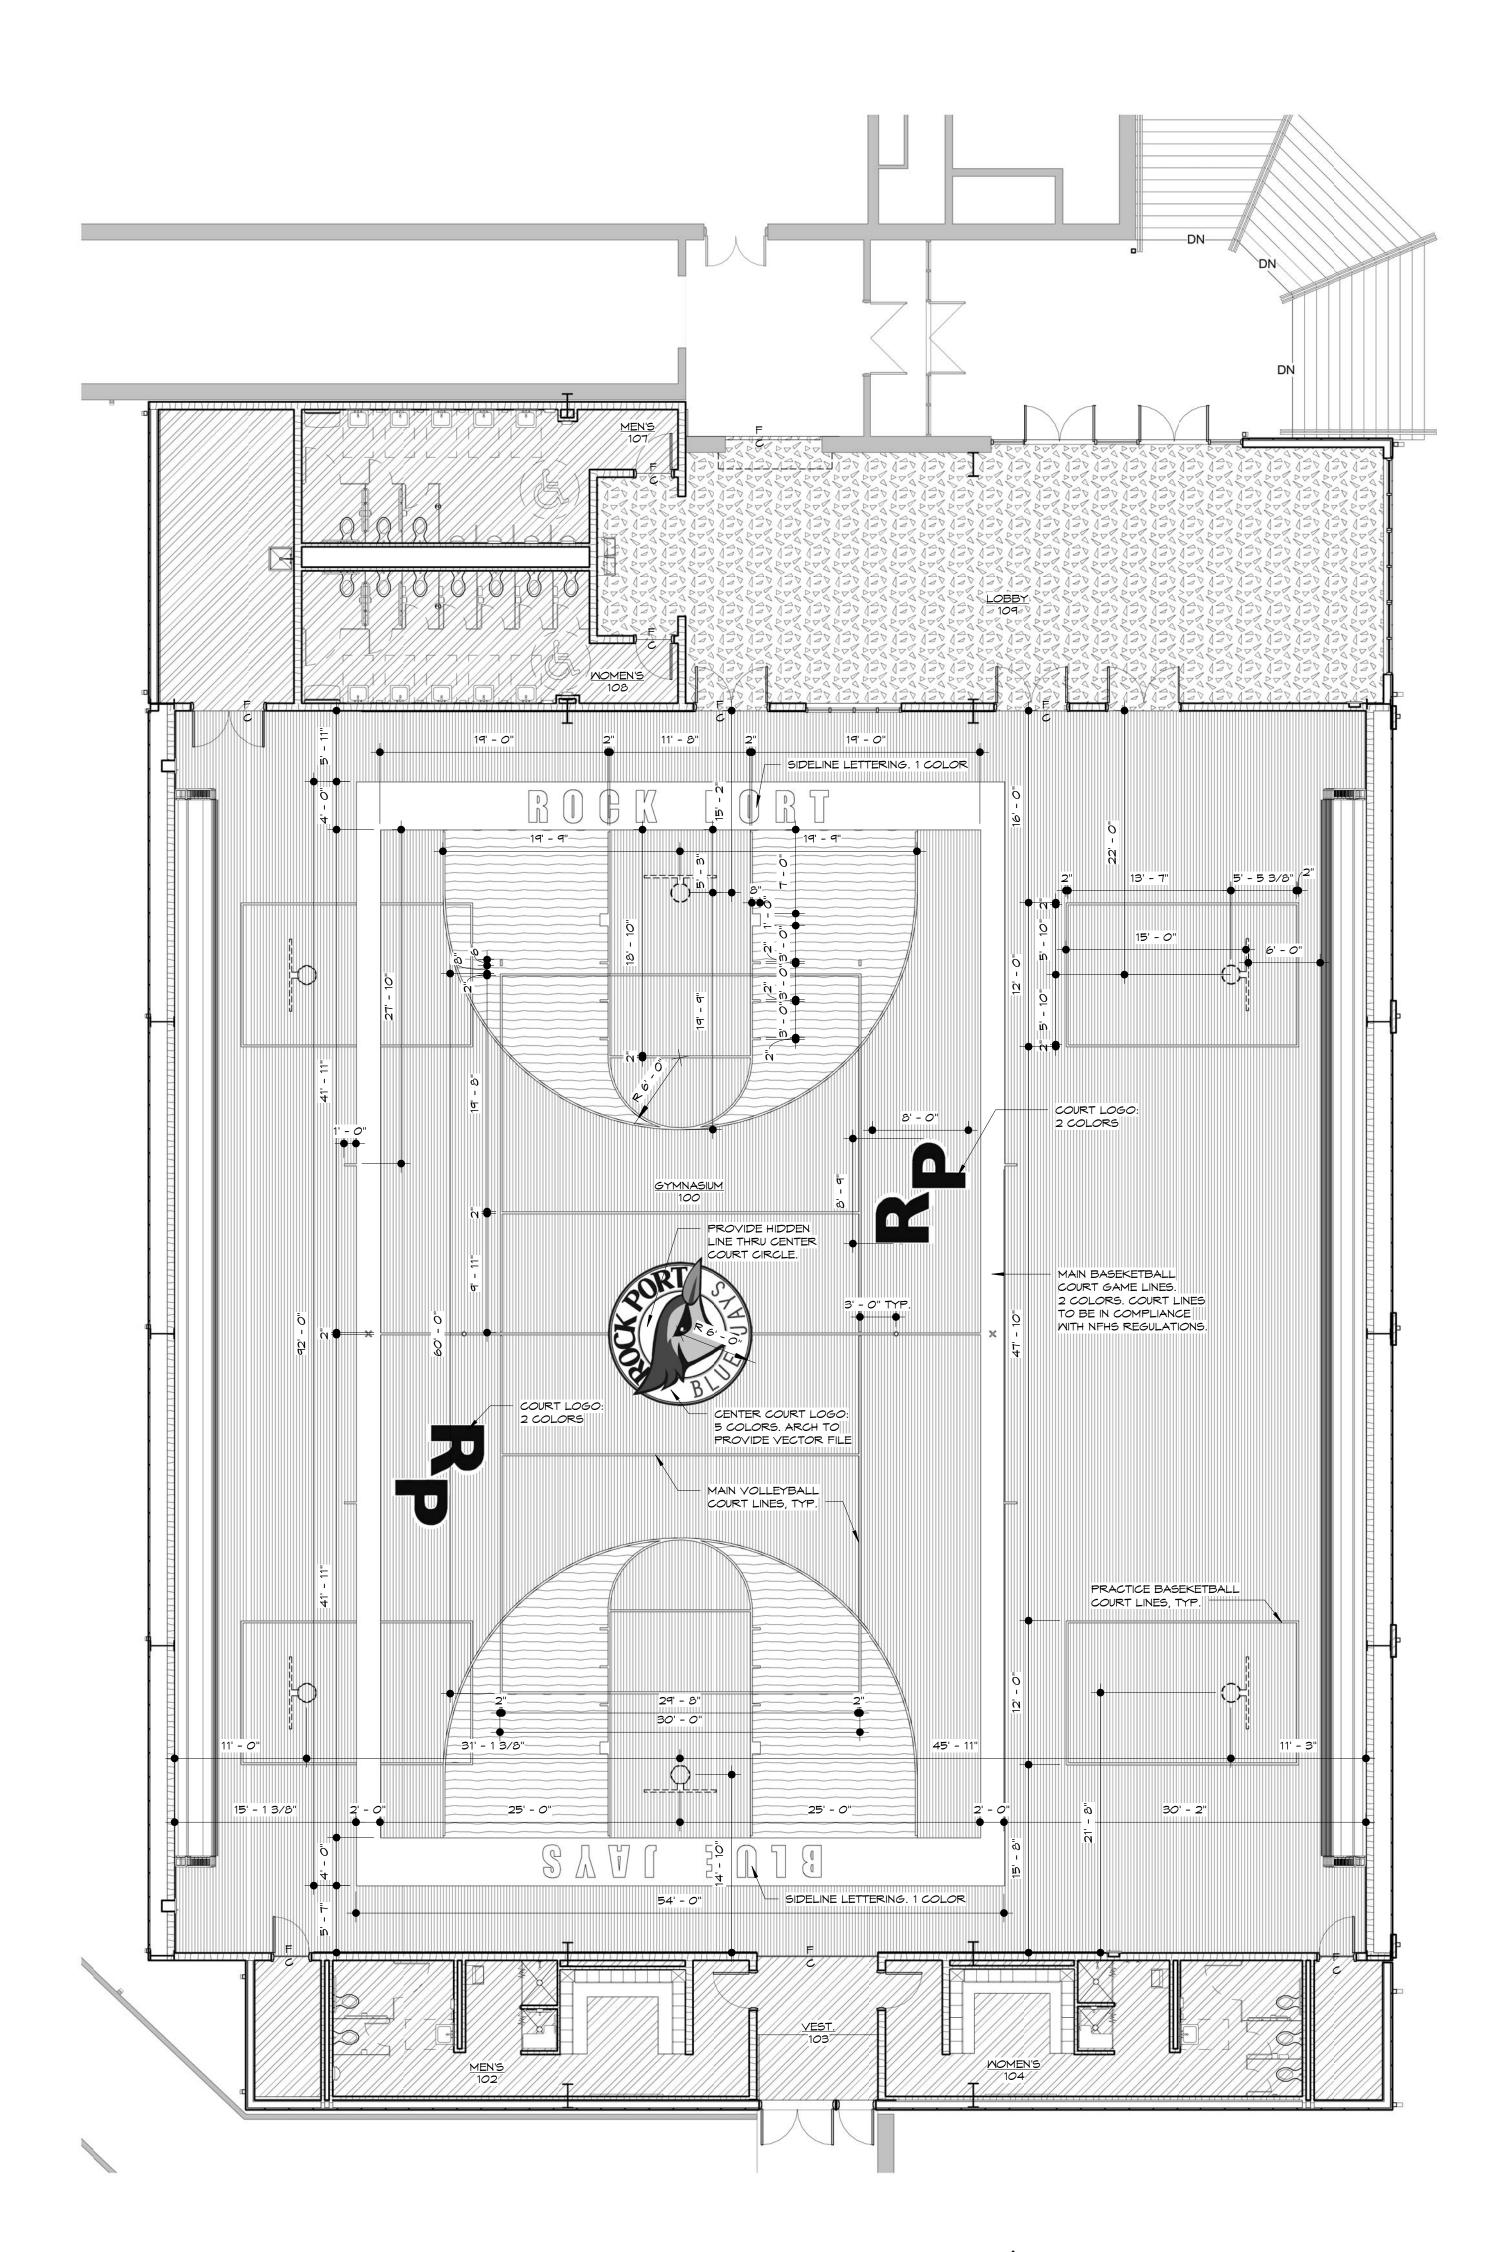

#### FINISH FLOOR PLAN 1/8" = 1'-0"

| ROOM FINISH SCHEDULE |           |           |           |                   |            |       |            |       |  |  |
|----------------------|-----------|-----------|-----------|-------------------|------------|-------|------------|-------|--|--|
|                      |           |           | R BASE    | WALLS             |            |       |            |       |  |  |
| R <i>OOM</i><br>MARK |           | FLOOR     |           | NORTH<br>(or TYP) | East       | SOUTH | NEST       | NOTES |  |  |
|                      |           |           |           |                   |            |       |            |       |  |  |
| 100                  | GYMNASIUM | ND        | VRB       | LPT               | LPT        | LPT   | LPT        |       |  |  |
| 101                  | STORAGE   | 50        | RB4       | LPT               | LPT        | LPT   | LPT        |       |  |  |
| 102                  | MEN'S     | SPC, RES* | RB6, ECB* | EPT1, EPT2        | EPT1, EPT2 | EPT1  | EPT1, EPT2 | 1, 2  |  |  |
| 103                  | VEST.     | 50        | RB4       | LPT               | LPT        | LPT   | LPT        |       |  |  |
| 104                  | WOMEN'S   | SPC, RES* | RB6, ECB* | EPT1, EPT2        | EPT1, EPT2 | EPT1  | EPT1, EPT2 | 1, 2  |  |  |
| 105                  | STORAGE   | 50        | RB4       | LPT               | LPT        | LPT   | LPT        |       |  |  |
| 106                  | STORAGE   | 50        | RB4       | LPT               | LPT        | LPT   | LPT        |       |  |  |
| 107                  | MEN'S     | SPC, RES* | RB6, ECB* | EPT1              | EPT1       | EPT1  | EPT1       | 1     |  |  |
| 108                  | WOMEN'S   | SPC, RES* | RB6, ECB* | EPT1              | EPT1       | EPT1  | EPT1       | 1     |  |  |
| 109                  | LOBBY     | 50        | RB4       | LPT               | LPT        | LPT   | LPT        |       |  |  |