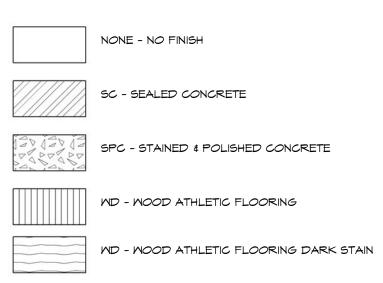

# FLOOR FINISH PLAN LEGEND

#### ROOM FINISH SCHEDULE LEGEND

- ELOOR NONE NO FINISH SC SEALED CONCRETE SPC STAINED & POLISHED CONCRETE WD WOOD ATHLETIC FLOORING RES\* RESINOUS FLOORING WALL BASE
- WALL BASE RB4 RESILIENT BASE (4" HIGH) RB6 RESILIENT BASE (6" HIGH) VRB VENTED RESILIENT BASE ECB\* EPOXY COVE BASE (6" HIGH)
- NALLS
- <u>WALLS</u> LPT LATEX PAINT EPT1 EPOXY PAINT 1 EPT2 EPOXY PAINT 2
- \* FINISH IS BY ALTERNATE. REFER TO FINISH SCHEDULE NOTES.