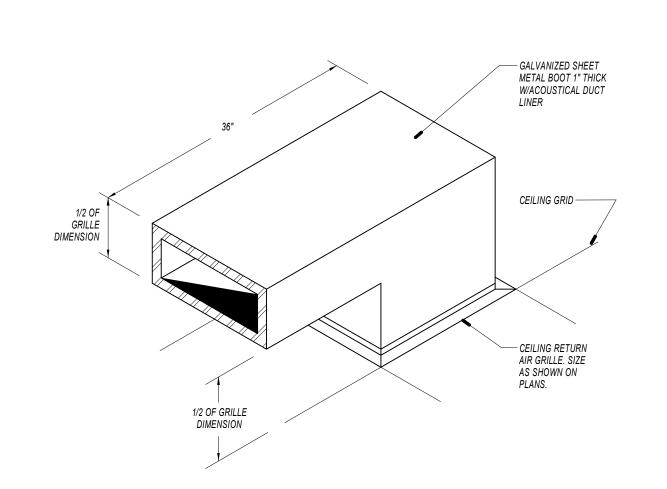

5 HORIZONTAL FAN COIL UNIT DETAIL
SCALE: NONE

6 ROOF CURB AND DUCT DETAIL
SCALE: NONE

7 RETURN AIR BOOT DETAIL
SCALE: NONE

9 HVAC CONDENSATE TRAP DRAIN DETAIL
SCALE: NONE

SEPTEMBER 2, 2014

REVISED DATE:

**GYMNASIUM** SCHOOL