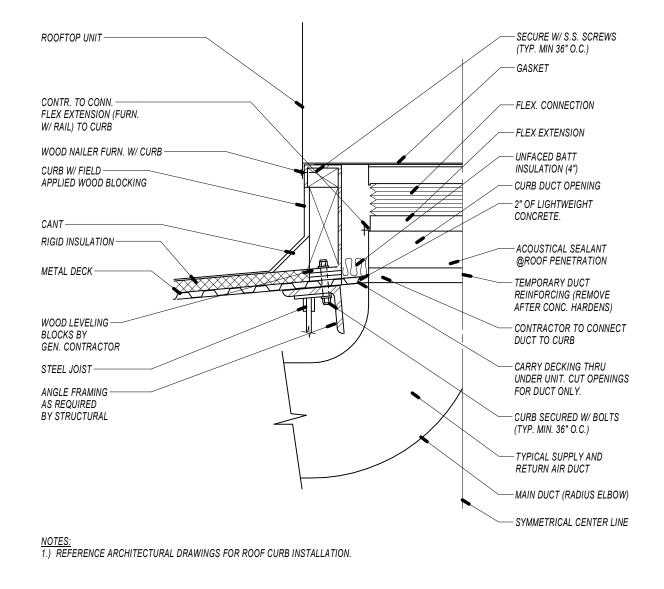

NOTES:

1.) REFERENCE ARCHITECTURAL DRAWINGS FOR ROOF CURB INSTALLATION.

DESIGNER NOTES:
1.) VERIFY ROOF CONSTRUCTION

--- INSULATED DUCT

EXTEND RIGID METAL

DUCT SO THAT MAXIMUM

FLEXIBLE DUCT LENGTH

DOES NOT EXCEED 5'-0".

5 HORIZONTAL FAN COIL UNIT DETAIL
SCALE: NONE

6 ROOF CURB AND DUCT DETAIL
SCALE: NONE

7 RETURN AIR BOOT DETAIL
SCALE: NONE

9 HVAC CONDENSATE TRAP DRAIN DETAIL
SCALE: NONE

SEPTEMBER 2, 2014

REVISED DATE:

**GYMNASIUM** SCHOOL