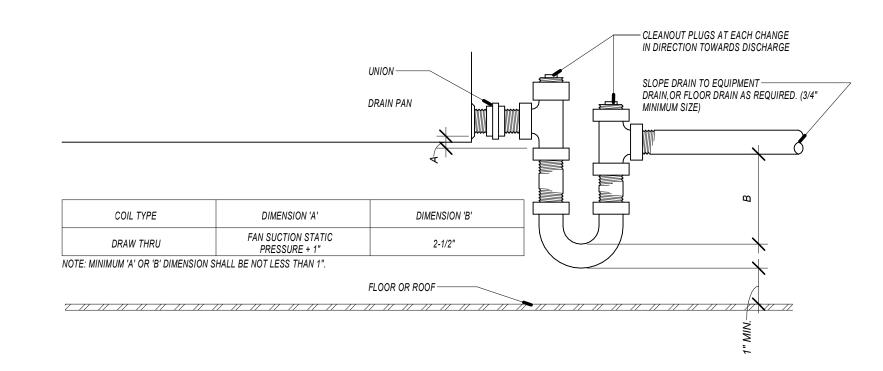

5 HORIZONTAL FAN COIL UNIT DETAIL
SCALE: NONE

6 ROOF CURB AND DUCT DETAIL
SCALE: NONE

7 RETURN AIR BOOT DETAIL
SCALE: NONE

9 HVAC CONDENSATE TRAP DRAIN DETAIL
SCALE: NONE

SEPTEMBER 2, 2014

REVISED DATE:

**GYMNASIUM** SCHOOL