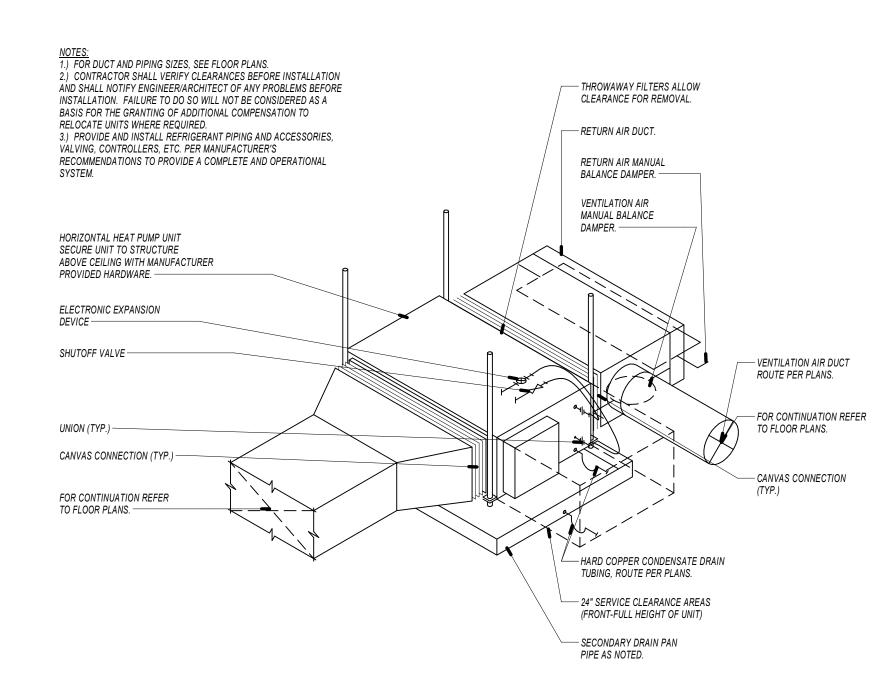

5 HORIZONTAL FAN COIL UNIT DETAIL
SCALE: NONE

6 ROOF CURB AND DUCT DETAIL
SCALE: NONE

7 RETURN AIR BOOT DETAIL
SCALE: NONE

9 HVAC CONDENSATE TRAP DRAIN DETAIL
SCALE: NONE

SEPTEMBER 2, 2014

REVISED DATE:

**GYMNASIUM** SCHOOL