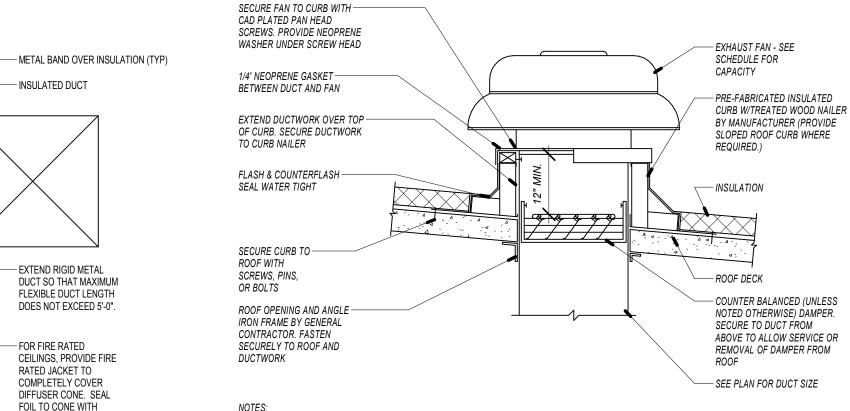

RATED JACKET TO

COMPLETELY COVER

FOIL TO CONE WITH

BACKTAPE.

DIFFUSER CONE. SEAL

FIBER REINFORCED FOIL

3 ROOF MOUNTED EXHAUST FAN DETAIL
SCALE: NONE

1 DUCT STANDARDS DETAIL
SCALE: NONE